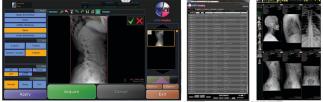

#### **OPAL-CHIRO PACS FEATURES & FUNCTIONALITIES**

20/20 Imaging 's Opal-CHIRO offers a completely Web-based PACS solution designed to streamline facility workflow with intuitive, easy-to-use features.

# CUSTOMIZED CHIROPRACTIC PACS TOOL-SET

20/20 Imaging integrates the specialized Viztek chiropractic tool-set offering advanced measurement and alignment tools in addition to the standard set of advanced PACS tools and functionalities.