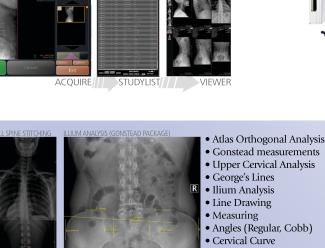

- Lumbar Curve
- Orthospinology
- Full Spine Stitching
- Spine Labeling

# CUSTOMIZED CHIROPRACTIC PACS TOOL-SET

20/20 Imaging integrates the specialized Viztek chiropractic tool-set offering advanced measurement and alignment tools in addition to the standard set of advanced PACS tools and functionalities.