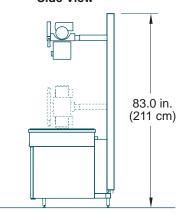

tup at the head or foot of the table.

#### **AVChoice Standard Features:**

- Welded construction table with urine trap
- · Integrated tubestand travels full length of table
- Angulating tube arm
- Angulation dial and operator handle
- Electric locks
- Foot activated exposure switch
- Grid cabinet with tube stand interlock and: 8:1 ratio, 103 line, 34-44" focal range
- · Manual cassette tray
- Non certified manual collimator with built-in spare collimator bulb
- X-ray tube: 140,000 heat unit, 1.0-2.0mm focal spots with 90°horn angle
- Pair 20' high voltage cables, federal terminations
- Available in three models: Stationary top, AVChoice HF-AP
  2-way float top, AVChoice HF-AP Plus
  4-way float top, AVChoice HF-AP Plus 4
- CR / DR upgradeable

#### AVChoice HF-AP - all models Side View



#### Generator • ANTHEM 400 mA, 30 kW, Single Phase with anatomical programming

- **Generator Options:**
- Pedestal stand
- · Electronics mount in base of table







Universal branded products are manufactured and distributed by Del Medical, an ISO 13485 & ISO9001 Certified Facility. Specifications are subject to change without notice.

ty. Toll Free: (800) 261-9808 Fax: (914) 835-6111 Email: info@umgxray.com www.umgxray.com 28 Calvert Street, Harrison, NY 10528

DEL MEDICAL by D Toll Free: (800) 800-6006 Spo Fax: (847) 288-7011 Email: info@delmedical.com www.delmedical.com 50 N. Gary Ave., Suite B, Roselle, IL 60172