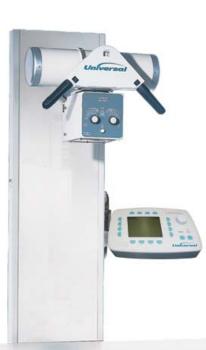

## **AVChoice** HF-AP

systems are equipped with an integrated tubestand and an anatomically programmed, high frequency generator providing a cost effective and time saving solution for the veterinarian who seeks maximum capability in minimal space.

Available with a stationary top table, two-way or four-way float top table.

The operator control panel with APR (anatomical programming) technique setup conveniently mounts on a swing-out arm off either side of the tubestand. The operator has the ability to bring the control panel forward or swing the control to either side for convenient technique setup at the head or foot of the table.