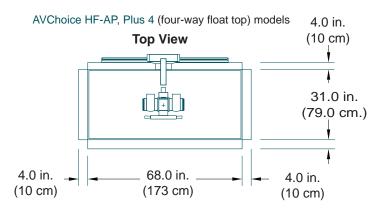

Available with a stationary top table, two-way or four-way float top table.

The operator control panel with APR (anatomical programming) technique setup conveniently mounts on a swing-out arm off either side of the tubestand. The operator has the ability to bring the control panel forward or swing the control to either side for convenient technique setup at the head or foot of the table.