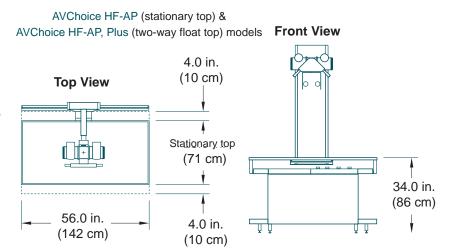

Available with a stationary top table, two-way or four-way float top table.

The operator control panel with APR (anatomical programming) technique setup conveniently mounts on a swing-out arm off either side of the tubestand. The operator has the ability to bring the control panel forward or swing the control to either side for convenient technique setup at the head or foot of the table.

#### **AVChoice Standard Features:**

- Welded construction table with urine trap
- · Integrated tubestand travels full length of table
- Angulating tube arm
- Angulation dial and operator handle
- Electric locks
- Foot activated exposure switch
- Grid cabinet with tube stand interlock and: 8:1 ratio, 103 line, 34-44" focal range
- · Manual cassette tray
- Non certified manual collimator with built-in spare collimator bulb
- X-ray tube: 140,000 heat unit, 1.0-2.0mm focal spots with 90°horn angle
- Pair 20' high voltage cables, federal terminations
- Available in three models: Stationary top, AVChoice HF-AP
  2-way float top, AVChoice HF-AP Plus
  4-way float top, AVChoice HF-AP Plus 4
- CR / DR upgradeable