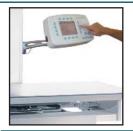

Available with a stationary top table, two-way or four-way float top table.

The operator control panel with APR (anatomical programming) technique setup conveniently mounts on a swing-out arm off either side of the tubestand. The operator has the ability to bring the control panel forward or swing the control to either side for convenient technique setup at the head or foot of the table.